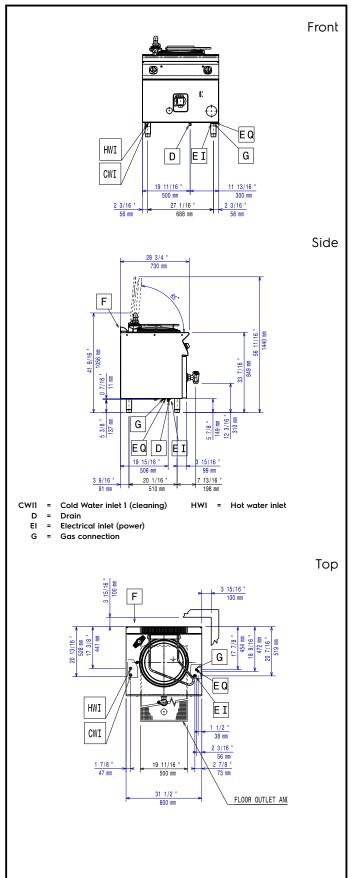

## Modular Cooking Range Line 700XP Freestanding Gas Boiling Pan 60lt indirect heat (60HZ)

| Electric                                                                                                                                                                                                                                                                                      |                                                  |
|-----------------------------------------------------------------------------------------------------------------------------------------------------------------------------------------------------------------------------------------------------------------------------------------------|--------------------------------------------------|
| Supply voltage:<br>371274 (E7BSGHIN4)<br>Total Watts:                                                                                                                                                                                                                                         | 230 V/1N ph/60 Hz<br>0.1 kW                      |
| Gas                                                                                                                                                                                                                                                                                           |                                                  |
| Gas Power:<br>Standard gas delivery:<br>Gas Type Option:<br>Gas Inlet:                                                                                                                                                                                                                        | 14 kW<br>Natural Gas G20 (20mbar)<br>LPG<br>1/2" |
| Water:                                                                                                                                                                                                                                                                                        |                                                  |
| Water drain outlet size:                                                                                                                                                                                                                                                                      | 1"1/2                                            |
| Key Information:                                                                                                                                                                                                                                                                              |                                                  |
| Pan useful capacity:<br>Vessel (round) diameter:<br>Net weight:<br>Shipping weight:<br>Shipping height:<br>Shipping width:<br>Shipping depth:<br>Shipping volume:<br>No clearance needed on rear<br>combustible type. If wall is cor<br>wall clearance should be main<br>Certification group: | nbustible, minimum 50 mm                         |